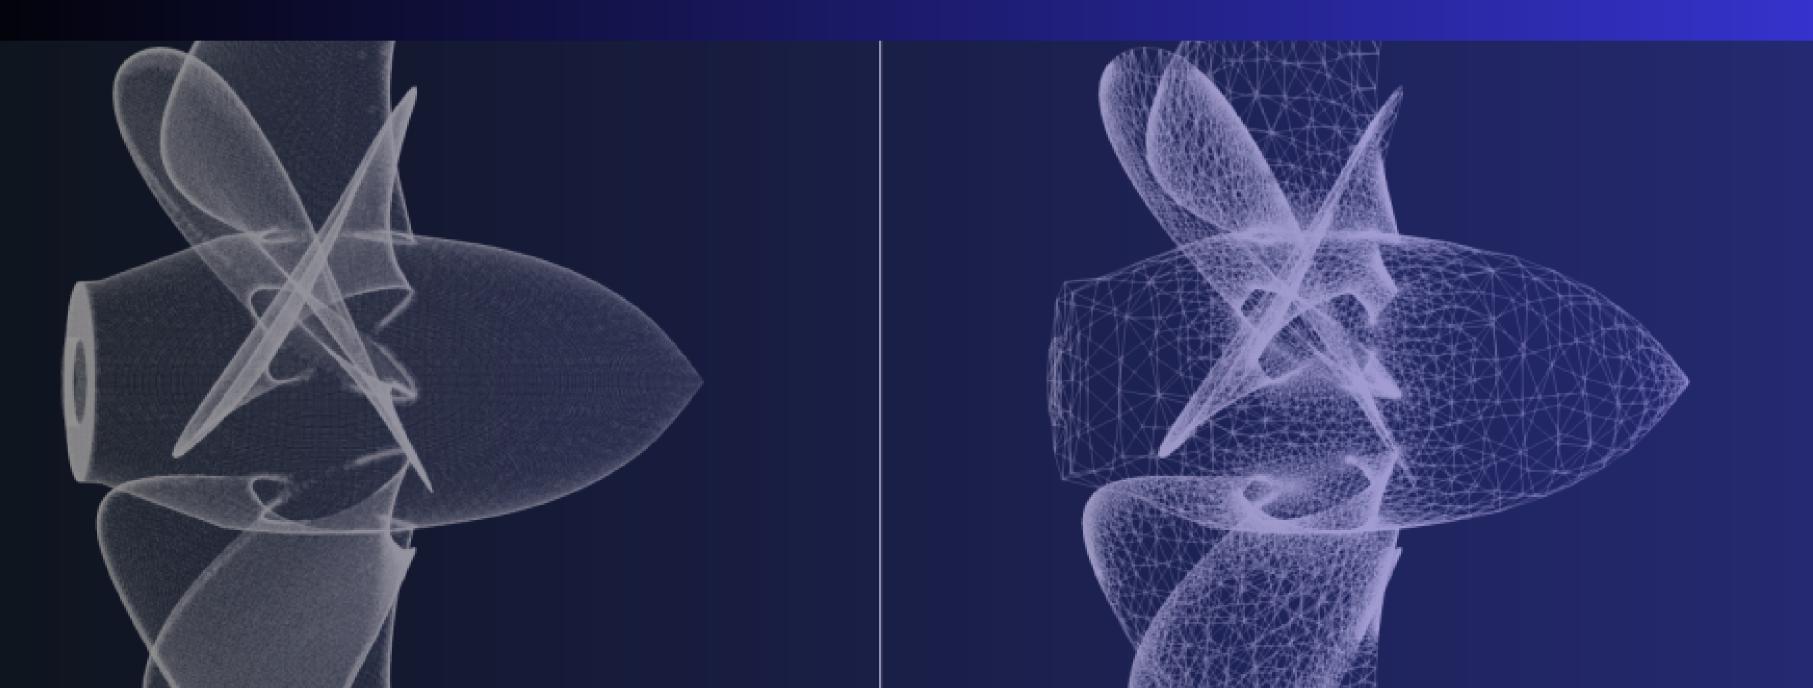

### TMESH

TMESH is a standalone software module that works best inside the simulation environment <u>TCAE</u>. TCAE consists of modules <u>TCAD</u>, <u>TMESH</u>, <u>TCFD</u>, <u>TFEA</u>, and <u>TOPT</u>.