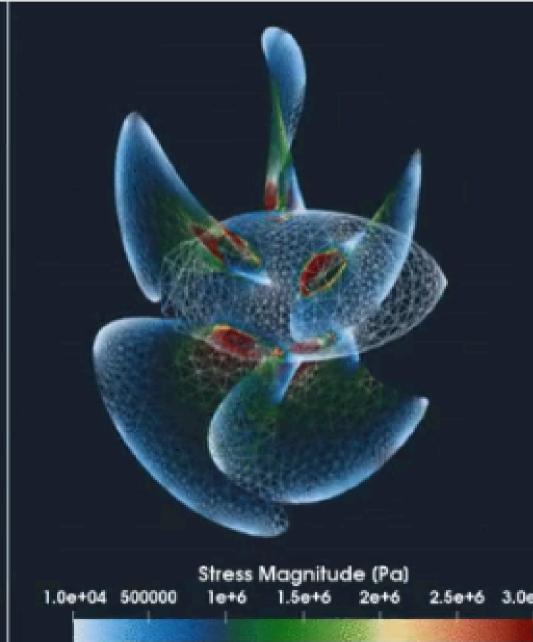

# IEFA

TFEA is a standalone tool that works best inside the simulation environment <u>TCAE</u>. TCAE consists of modules <u>TCAD</u>, <u>TMESH</u>, <u>TCFD</u>, <u>TFEA</u>, and <u>TOPT</u>.