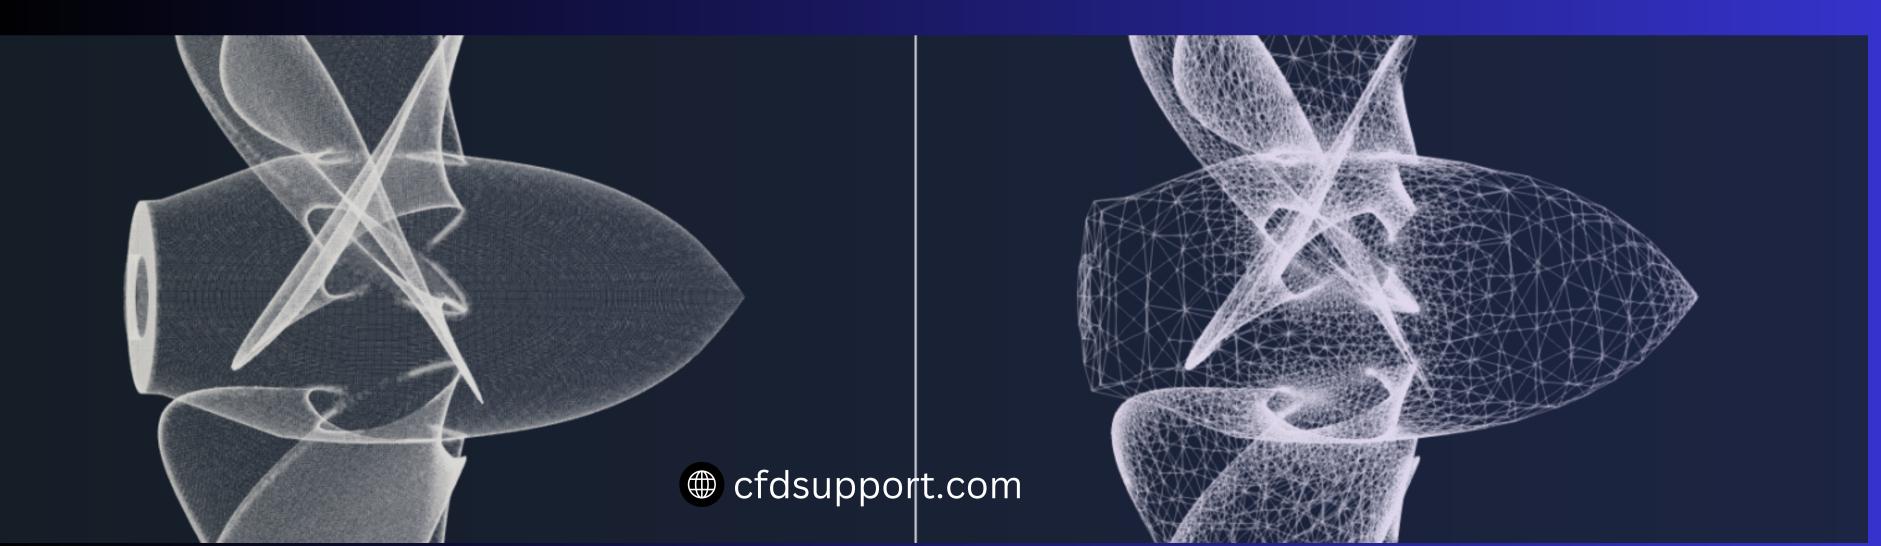

### TMESH

TMESH is a standalone software module that works best inside the simulation environment <u>TCAE</u>. TCAE consists of modules <u>TCAD</u>, <u>TMESH</u>, <u>TCFD</u>, <u>TFEA</u>, and <u>TOPT</u>.