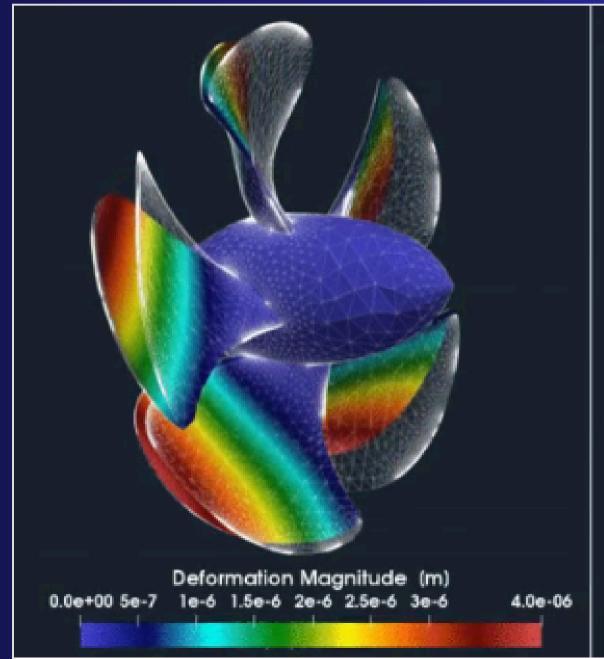

# IEFA

TFEA is a standalone tool that works best inside the simulation environment <u>TCAE</u>. TCAE consists of modules <u>TCAD</u>, <u>TMESH</u>, <u>TCFD</u>, <u>TFEA</u>, and <u>TOPT</u>.